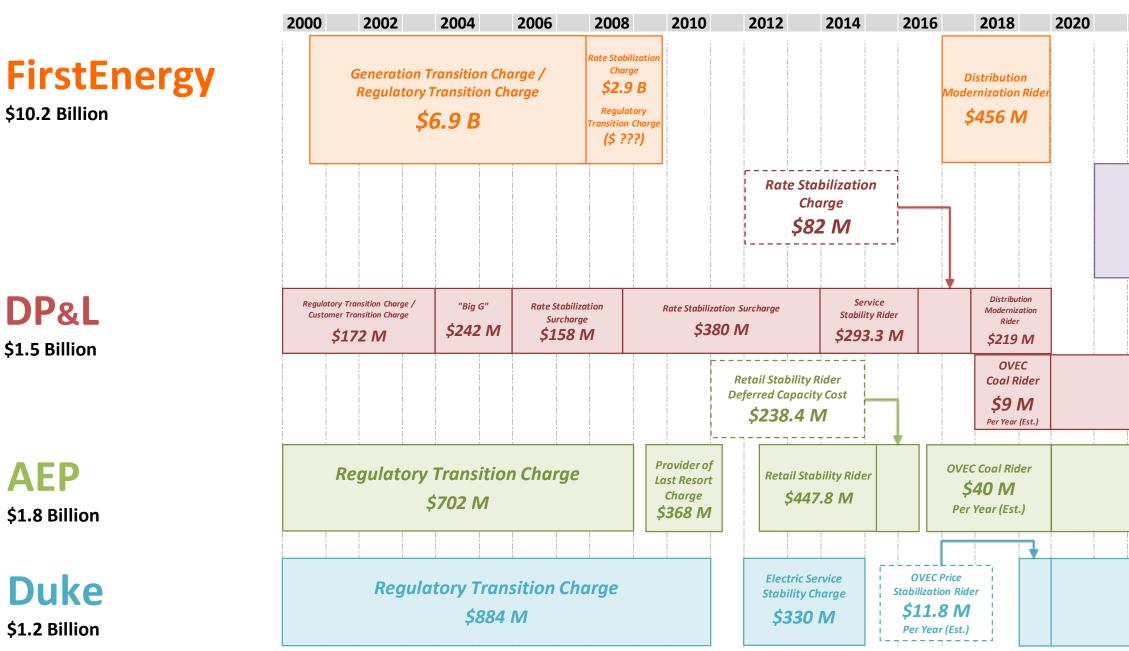

## \$14.7 Billion **Charged to Customers** (2000 - 2019)

\$10.2 Billion

DP&L

\$1.5 Billion

**AEP** 

\$1.8 Billion

Duke

\$1.2 Billion

## - ELECTRICITY CHARGES TO OHIOANS -

*B=Billions; M=Millions* 